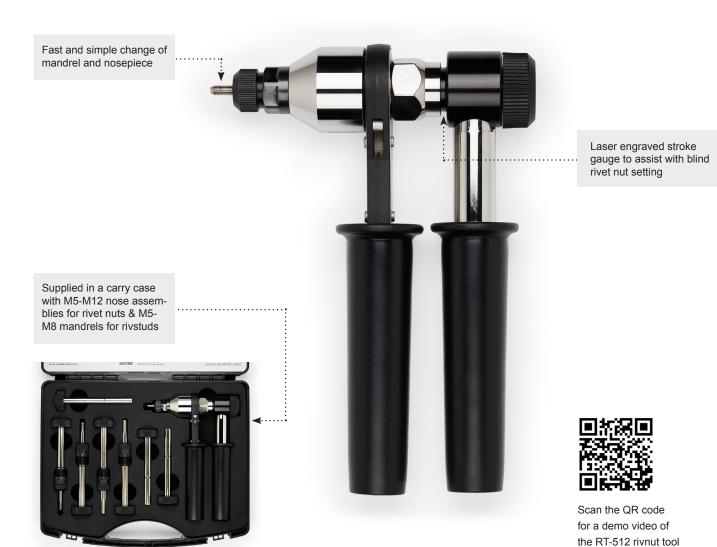

## Ratchet Rivnut Tool for Rivet Nuts up to M12

The RivetLab® RT-512 is a professional standard heavy duty hand rivnut tool. It is capable of setting rivet nuts from M5 to M12 in all materials and rivstuds from M5 to M8.

## **Setting Capacity**

| Specifications |            | Package Accessories                                          |
|----------------|------------|--------------------------------------------------------------|
| Product Code:  | RT-512-KIT | Mandrels and nosepieces for M5, M6, M8, M10 & M12 rivet nuts |
| Weight:        | 1.1 kg     | Mandrels for M5, M6 & M8 rivstuds                            |
| Length:        | 150 mm     | Mandrels and nosepieces UNC are available                    |
| Height:        | 205 mm     | Operating Manual                                             |
| Stroke (max.): | 7 mm       |                                                              |