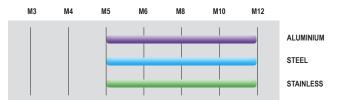

## Ratchet Rivnut Tool for Rivet Nuts up to M12

The RivetLab® RT-512 is a professional standard heavy duty hand rivnut tool. It is capable of setting rivet nuts from M5 to M12 in all materials and rivstuds from M5 to M8.

## **Setting Capacity**

| Specifications |            | Package Accessories                                          |
|----------------|------------|--------------------------------------------------------------|
| Product Code:  | RT-512-KIT | Mandrels and nosepieces for M5, M6, M8, M10 & M12 rivet nuts |
| Weight:        | 1.1 kg     | Mandrels for M5, M6 & M8 rivstuds                            |
| Length:        | 150 mm     | Mandrels and nosepieces UNC are available                    |
| Height:        | 205 mm     | Operating Manual                                             |
| Stroke (max.): | 7 mm       |                                                              |