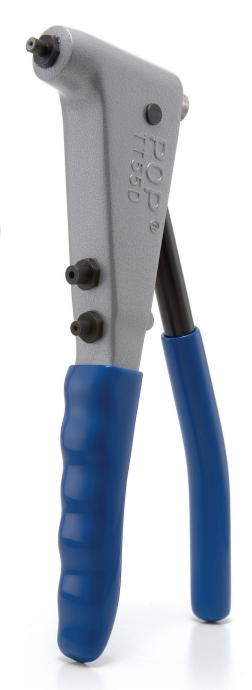

## Plier Tool for Rivets up to 4.0mm Ø

POP® TT55D is a classic hand plier rivet tool, ideal for onsite or low production use. This tool has the following features:

- √ Professional Standard
- √ Strong, durable and compact
- √ Lightweight and ergonomic operation
- √ Rivet holding mechanism
- $\sqrt{\phantom{0}}$  Easy to maintain with full set of spares available
- √ Readily accessible nosepieces