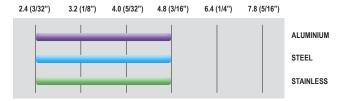

## **Setting Capacity**

| Specifications                      |              | Package Accessories                                          |
|-------------------------------------|--------------|--------------------------------------------------------------|
| Product Code (tool only):           | GT-BIRDIE-C  | Nose Assembly: 17/24 (blue) in working position              |
| (w/ two 2.0Ah batteries & charger): | GT-BIRDIE-C2 | Nose Assemblies: 17/27 (green), 17/29 (yellow) & 17/32 (red) |
| Weight (with battery):              | 1.3 kg       | Operating manual with spare parts list                       |
| Length:                             | 200 mm       |                                                              |
| Height:                             | 266 mm       |                                                              |
| Operating Voltage:                  | 18 V DC      |                                                              |
| Pulling Force:                      | 10,000 N     |                                                              |
| Stroke:                             | 25 mm        |                                                              |