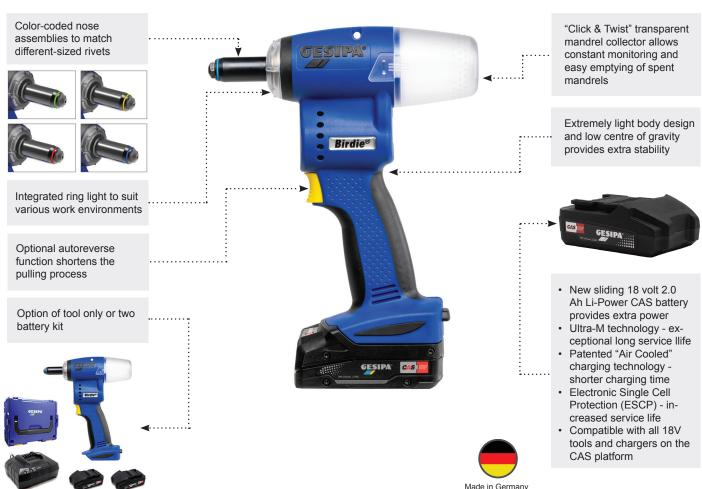

## Cordless Rivet Gun for Rivets up to 5.0mm Ø

The new 18V Gesipa® Birdie® is the fastest, smallest and lightest cordless rivet gun in its class. With its 10KN setting force and 25mm setting stroke, this new cordless rivet gun offers excellent value for both on and off-site high production users, installing standard and structural rivets up to 5.0mm in all materials. Weighing only 900g (without battery), the new Birdie® allows extended hours of operation without fatigue. Like other cordless rivet guns in the Gesipa® 'Bird' family, the Birdie® features the powerful brushless DC (BLDC) motor for increased workflow and longer service life. It is powered by CAS batteries, which provide a longer run time for the tool and lower battery replacement costs.

## **Setting Capacity**

| Specifications                      |              | Package Accessories                                          |
|-------------------------------------|--------------|--------------------------------------------------------------|
| Product Code (tool only):           | GT-BIRDIE-C  | Nose Assembly: 17/24 (blue) in working position              |
| (w/ two 2.0Ah batteries & charger): | GT-BIRDIE-C2 | Nose Assemblies: 17/27 (green), 17/29 (yellow) & 17/32 (red) |
| Weight (with battery):              | 1.3 kg       | Operating manual with spare parts list                       |
| Length:                             | 200 mm       |                                                              |
| Height:                             | 266 mm       |                                                              |
| Operating Voltage:                  | 18 V DC      |                                                              |
| Pulling Force:                      | 10,000 N     |                                                              |
| Stroke:                             | 25 mm        |                                                              |